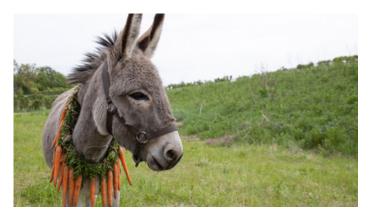

# EO

One of 2022's least likely film trends was a focus on donkeys, from Triangle of Sadness to The Banshees of Inisherin. But just one film dared to place a donkey centre stage, boldly going where only Robert Bresson had gone before

Anyone expecting the austerity of Au Hasard, Balthazar-an inspiration acknowledged by director Jerzy Skolimowski—will be roundly disabused by EO's opening seconds, as red strobing lights bathe a circus performance. (Photosensitive viewers are cautioned). While much of Balthazar recurs in a remixed fashion-a drunken celebration, an aging chateau, beatings, gunshots, tender connection—this titular donkey's journey eschews the

allegorical for the experiential, taking us both deep into EO's world and outwards to the cosmic

Skolimowski (Deep End. The Shout) cut his teeth during the French New Wave, and that indelible sense of freedom pulses through EO's journey, with hypnotic passages evoking Terrence Malick, Gaspar Noé, even the mesmeric trip beyond the infinite in 2001: A Space Odyssey. While we cross paths with humans and their inevitable cruelties and kindnesses, even Isabelle Huppert can't steal the limelight from the six donkeys playing EO. Underpinned by Pawel Mykietyn's stellar score, Cannes 2022's Jury Prize-winner is an essential big-screen experience. — Doug Dillaman