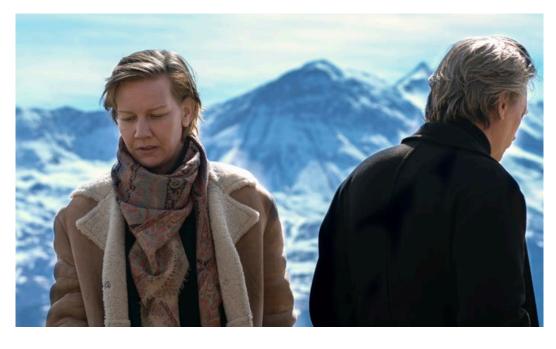

# May December

"Julianne Moore plays Gracie Atherton-Yoo, a former pet-store worker whose affair with an adolescent boy. Joe, created a media frenzy in her middle-class community in Savannah, Georgia... The story begins more than two decades after the scandal, as an indie film is to be made about Gracie and Joe, who's now 36... Natalie Portman plays Elizabeth Berry, the actress who's to portray the younger Gracie..

Fiction and fact, self-delusion and self-truth are given a dangerous edge in Todd Haynes's film, which, ultimately, isn't so much about Gracie's actions as it is about society's appetite for demonstrations of compunction, even where none is felt. If society demands its martyrs, Gracie both dazzles and irritates by refusing to

be one. With the choice of one fair. blonde actress, and another as a feistier brunette, Haynes invites comparisons to Bergman's Persona (1966). But whereas there's certainly a parasitic power play between the two women, in its edgy and satirical tone, the film's more akin to Gus Van Sant's To Die For (1995). It convincingly shows how a woman can be both prey to vicious societal impositions and wholesale fairytales of marital life, and in profound denial about her own predatory behaviour. The lines of what is truly moral are constantly crossed in May December, a film that resolutely prods media and cinema's—complicity in feeding the machinery of lies. - Ela Bittencourt, Sight and Sound