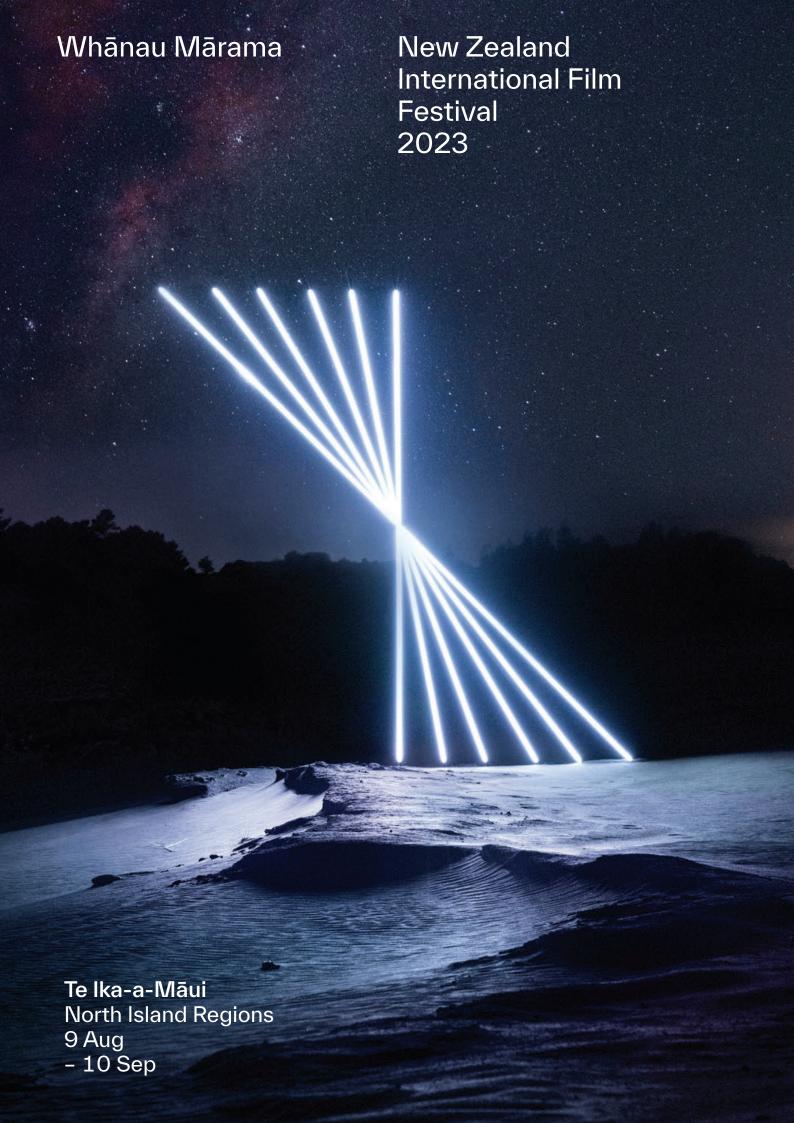

Our striking imagery for 2023 (created by the talented team at Inhouse) highlights connection and a binding family of light as we cherish our place in the Pacific under the southern constellations and come together via the light of cinema in the

depths of winter. Read more about the story behind the imagery and Whānau Mārama on page 5.

We thank our supporters funders, sponsors and partners, along with the group of dedicated founding patrons who have signed up to our new NZIFF Patrons programme.

# Te Rerenga: The Journey

This year we are delighted to present special festival artwork created for Whānau Mārama: New Zealand International Film Festival 2023. Light artist Angus Muir and photographer Alistair Guthrie, together with Arch MacDonnell and the team at Inhouse have so strikingly visualised our name, Whānau Mārama.

Whānau Mārama describes the celestial bodies which light up the heavens—the moon, stars and sun, coupled with the double meaning of "family of light"; connecting us all via the light of cinema in the depths of Aotearoa winter.

Whānau Mārama also alludes to traditional star navigation, where we open each year beneath the starlit ceiling of The Civic in Auckland, where films from around the world light up our pathways and help us navigate these ever-changing times.

As **Whānau Mārama**, we cherish our place in the Pacific under the southern constellations and acknowledge the wonder of sharing the same sky with cultures from around the globe—a universally binding notion.

To us, **Whānau Mārama** represents the anticipation, of rushing in from the cold to the offering of a warm cinema, of sitting in the dark—alone yet together—and the feeling that comes from that first flicker of light of the screen, transporting us all to that new world. We look forward to sharing it with you this winter.